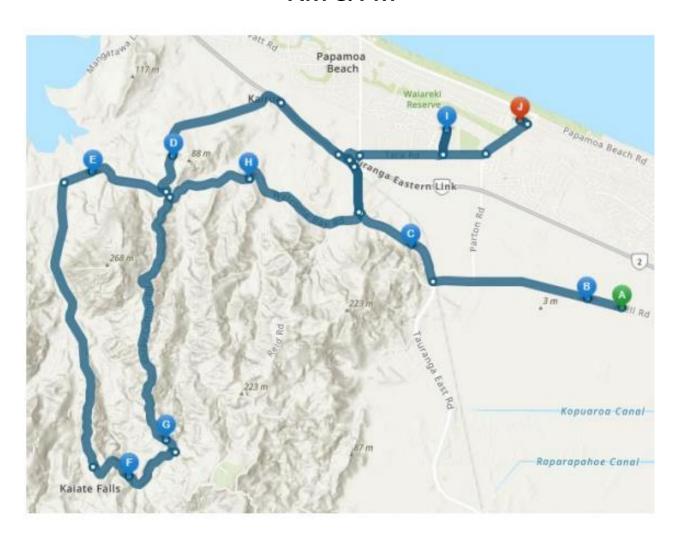

**AM Route** 

7:20 Start at 314 Bell Road, Papamoa

Go west on Bell Rd

Bell Rd - 250

At the stop sign, turn right on Tauranga East Rd (Te Puke Hwy)

Te Puke Highway - 196

At the roundabout, take the second exit to Pacific Coast Hwy toward Tauranga (SH2)

Keep left at the fork onto SH 2 / Pacific Coast Hwy toward Tauranga

Bear left on Kairua Rd

7:30 Kairua Road - 203

7:40

At the stop sign, turn right on Welcome Bay Rd

Welcome Bay Road - 692

7:35 Welcome Bay Rd - Waitao Rd

7:40 (U turn to return up Welcome Bay Rd/Waitoa Rd)

Welcome Bay Rd - 967

Welcome Bay Rd - Taranaki Lane

At the roundabout, take the first exit onto Pacific Coast Hwy toward Tauranga

Keep right at the fork onto Te Puke Hwy (Pacific Coast Hwy)

At the roundabout, take the first exit toward Papamoa (SH2)

At the roundabout, take the second exit onto Tara Rd At the roundabout, take the first exit onto Doncaster Dr

Drop off at Papamoa College, 151 Doncaster Dr

Go back southeast on Doncaster Dr

At the roundabout, take the first exit onto Tara Rd At the roundabout, take the first exit toward Papamoa

Turn left on Dickson Rd

Finish at Papamoa School, 312 Dickson Rd